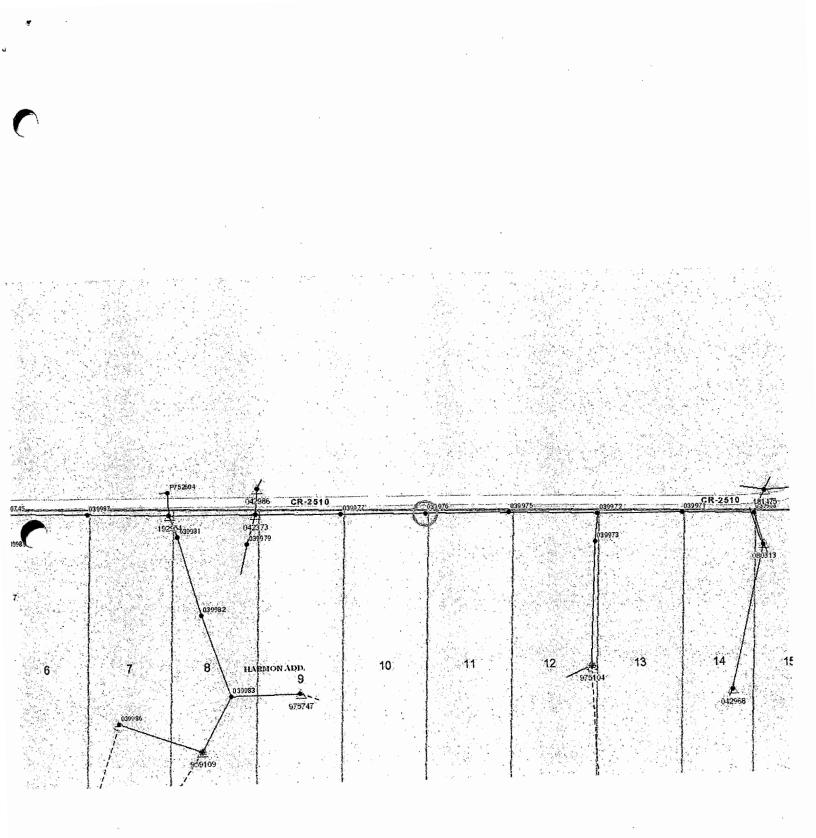

Greetings:

Farmers Electric Cooperative, Inc. is requesting permission to construct electrical power distribution facilities which will cross County Road <u>2510</u> which is located .7 miles west of FM 36 in Hunt County, Texas.

Site location map and construction sketches are enclosed. The construction sketch details the proposed work. All road crossings will have a minimum vertical clearance of 22 feet.

If you have any questions, please contact me at any time.